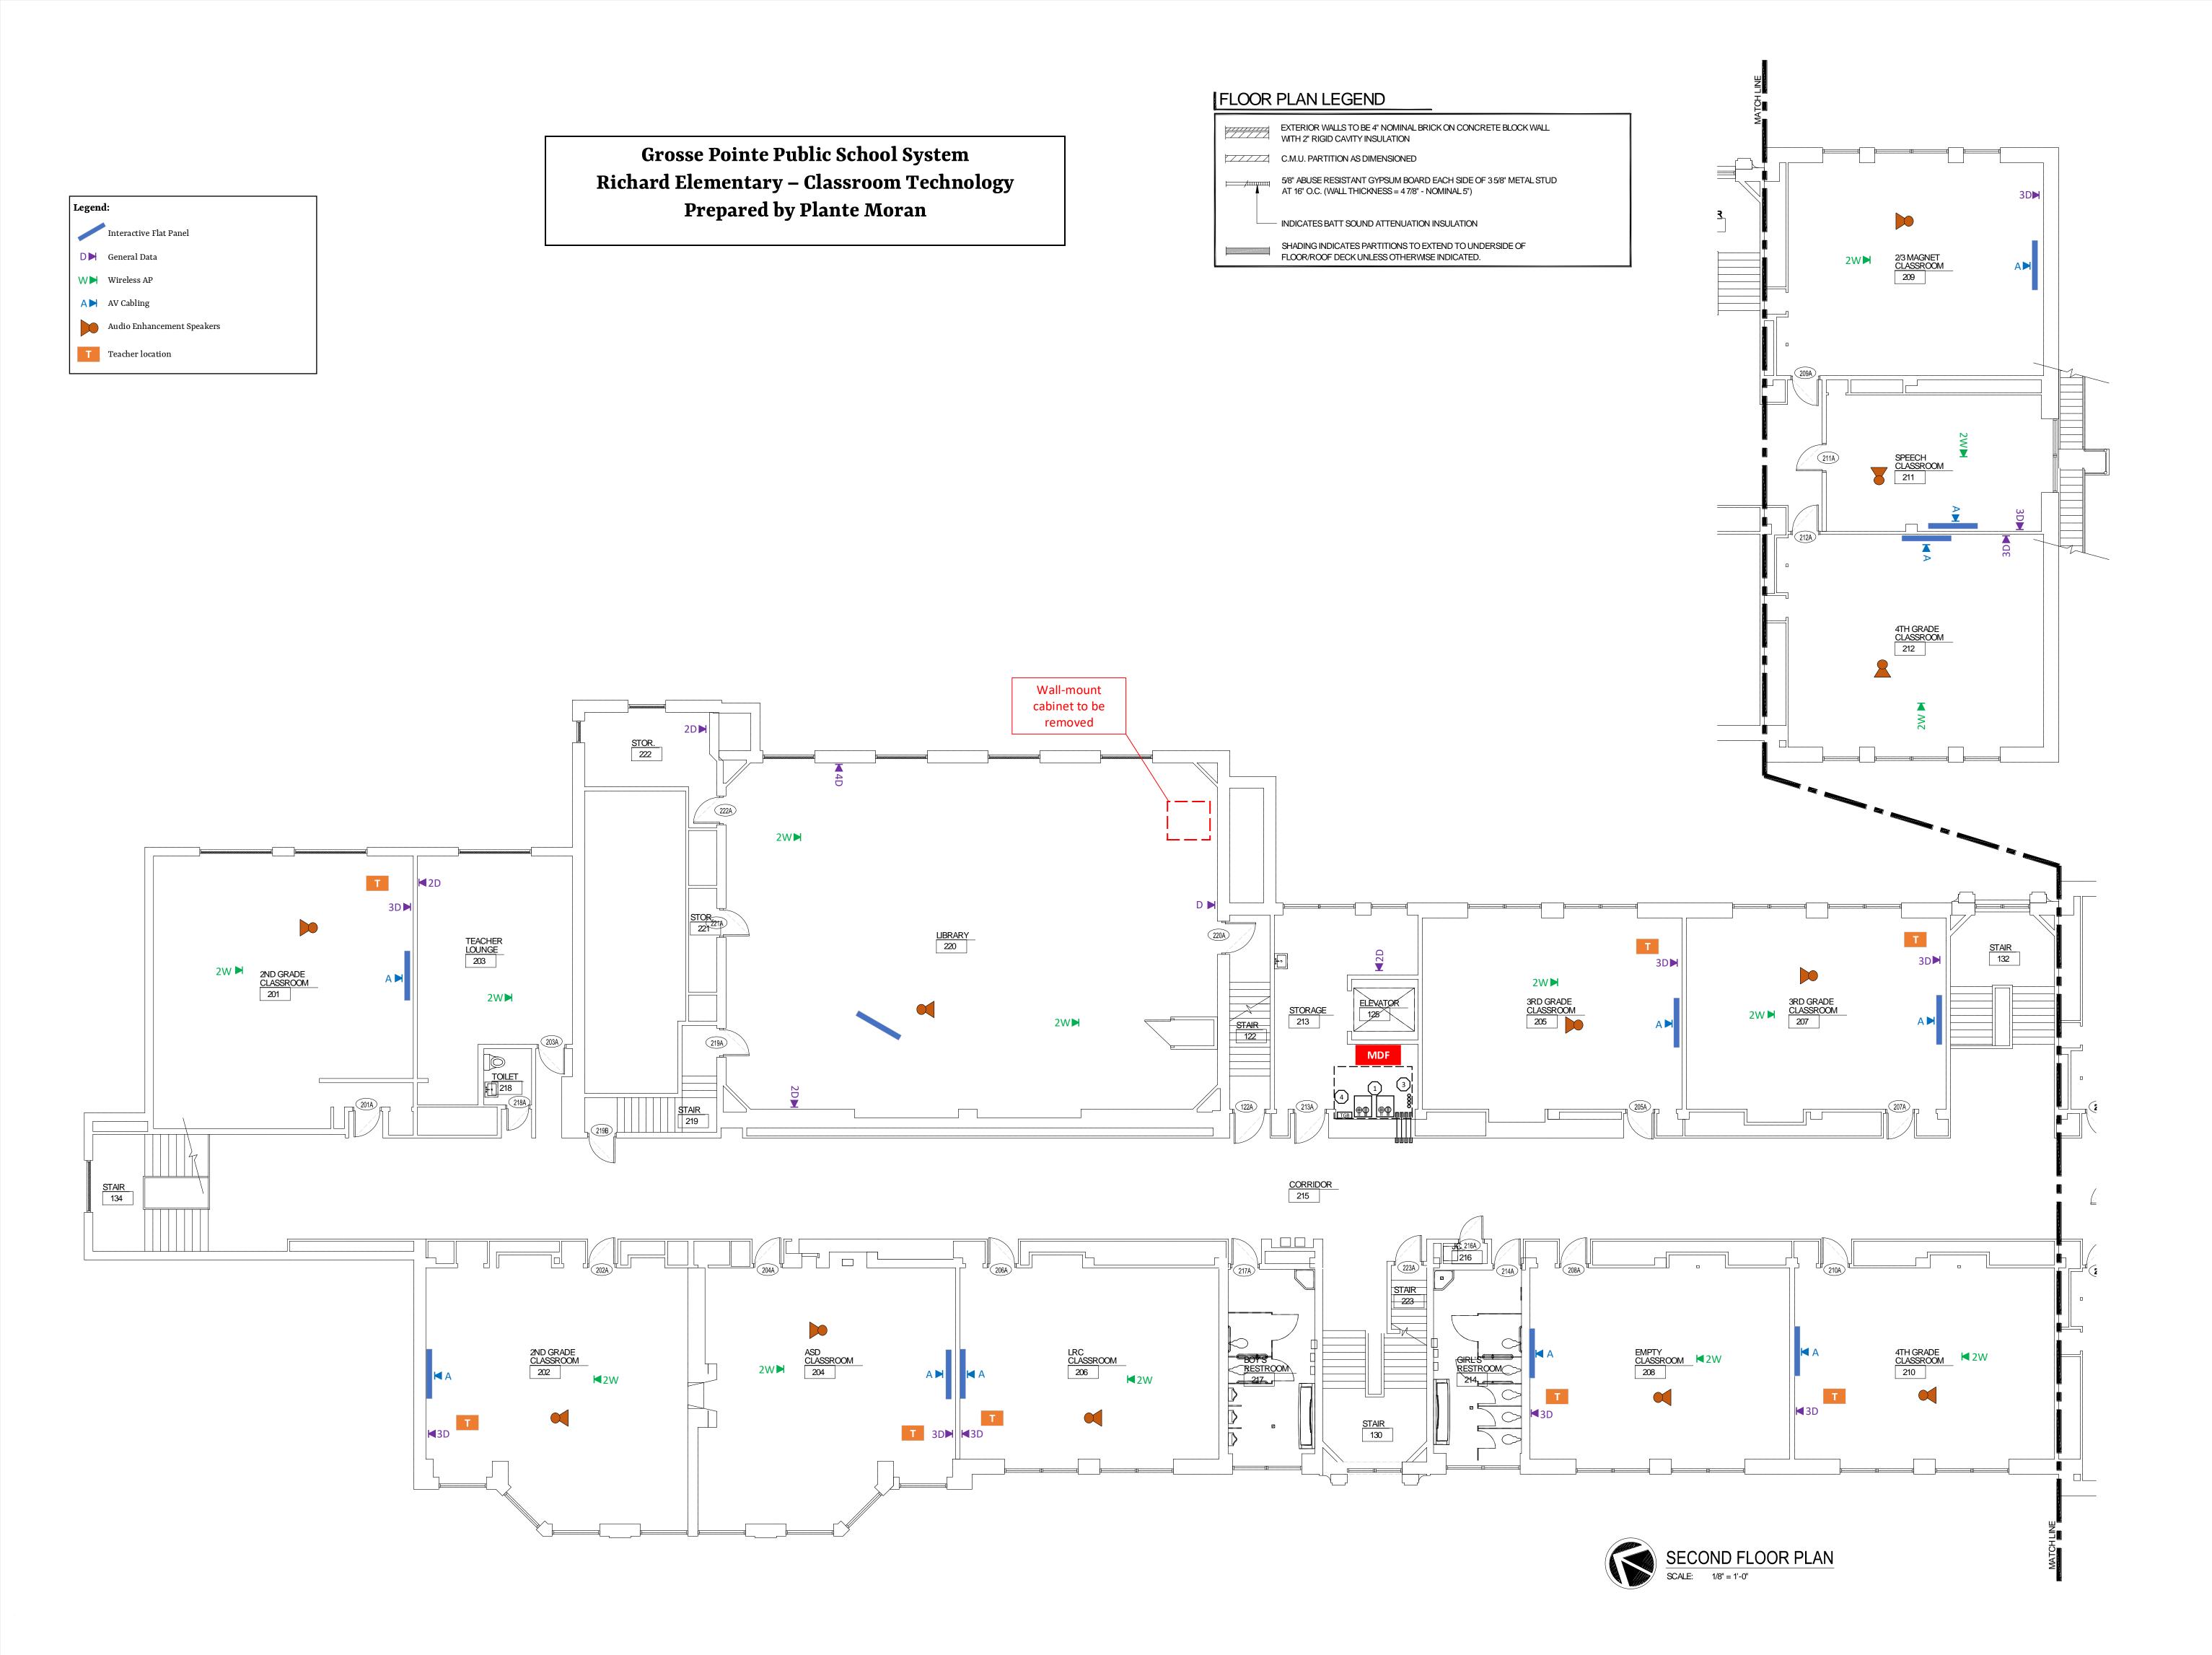

GROSSE POINTE FARMS MICHIGAN

SHEET

SECOND FLOOR PLAN

PROJECT NUMBER
2019-029

A2.02

SHEET NUMBER

KEY PLAN

|   | ISSUE DATE | ISSUED FOR         |
|---|------------|--------------------|
|   | 07/20/2020 | DESIGN DEVELOPMENT |
|   |            | -                  |
| L |            | _                  |
|   |            | -                  |
|   |            | •                  |
|   |            |                    |
| L |            |                    |
|   |            | •                  |
|   | DRAWN      | CPM                |
|   | CHECKED    | CPM                |
|   | APPROVED   | PAC                |