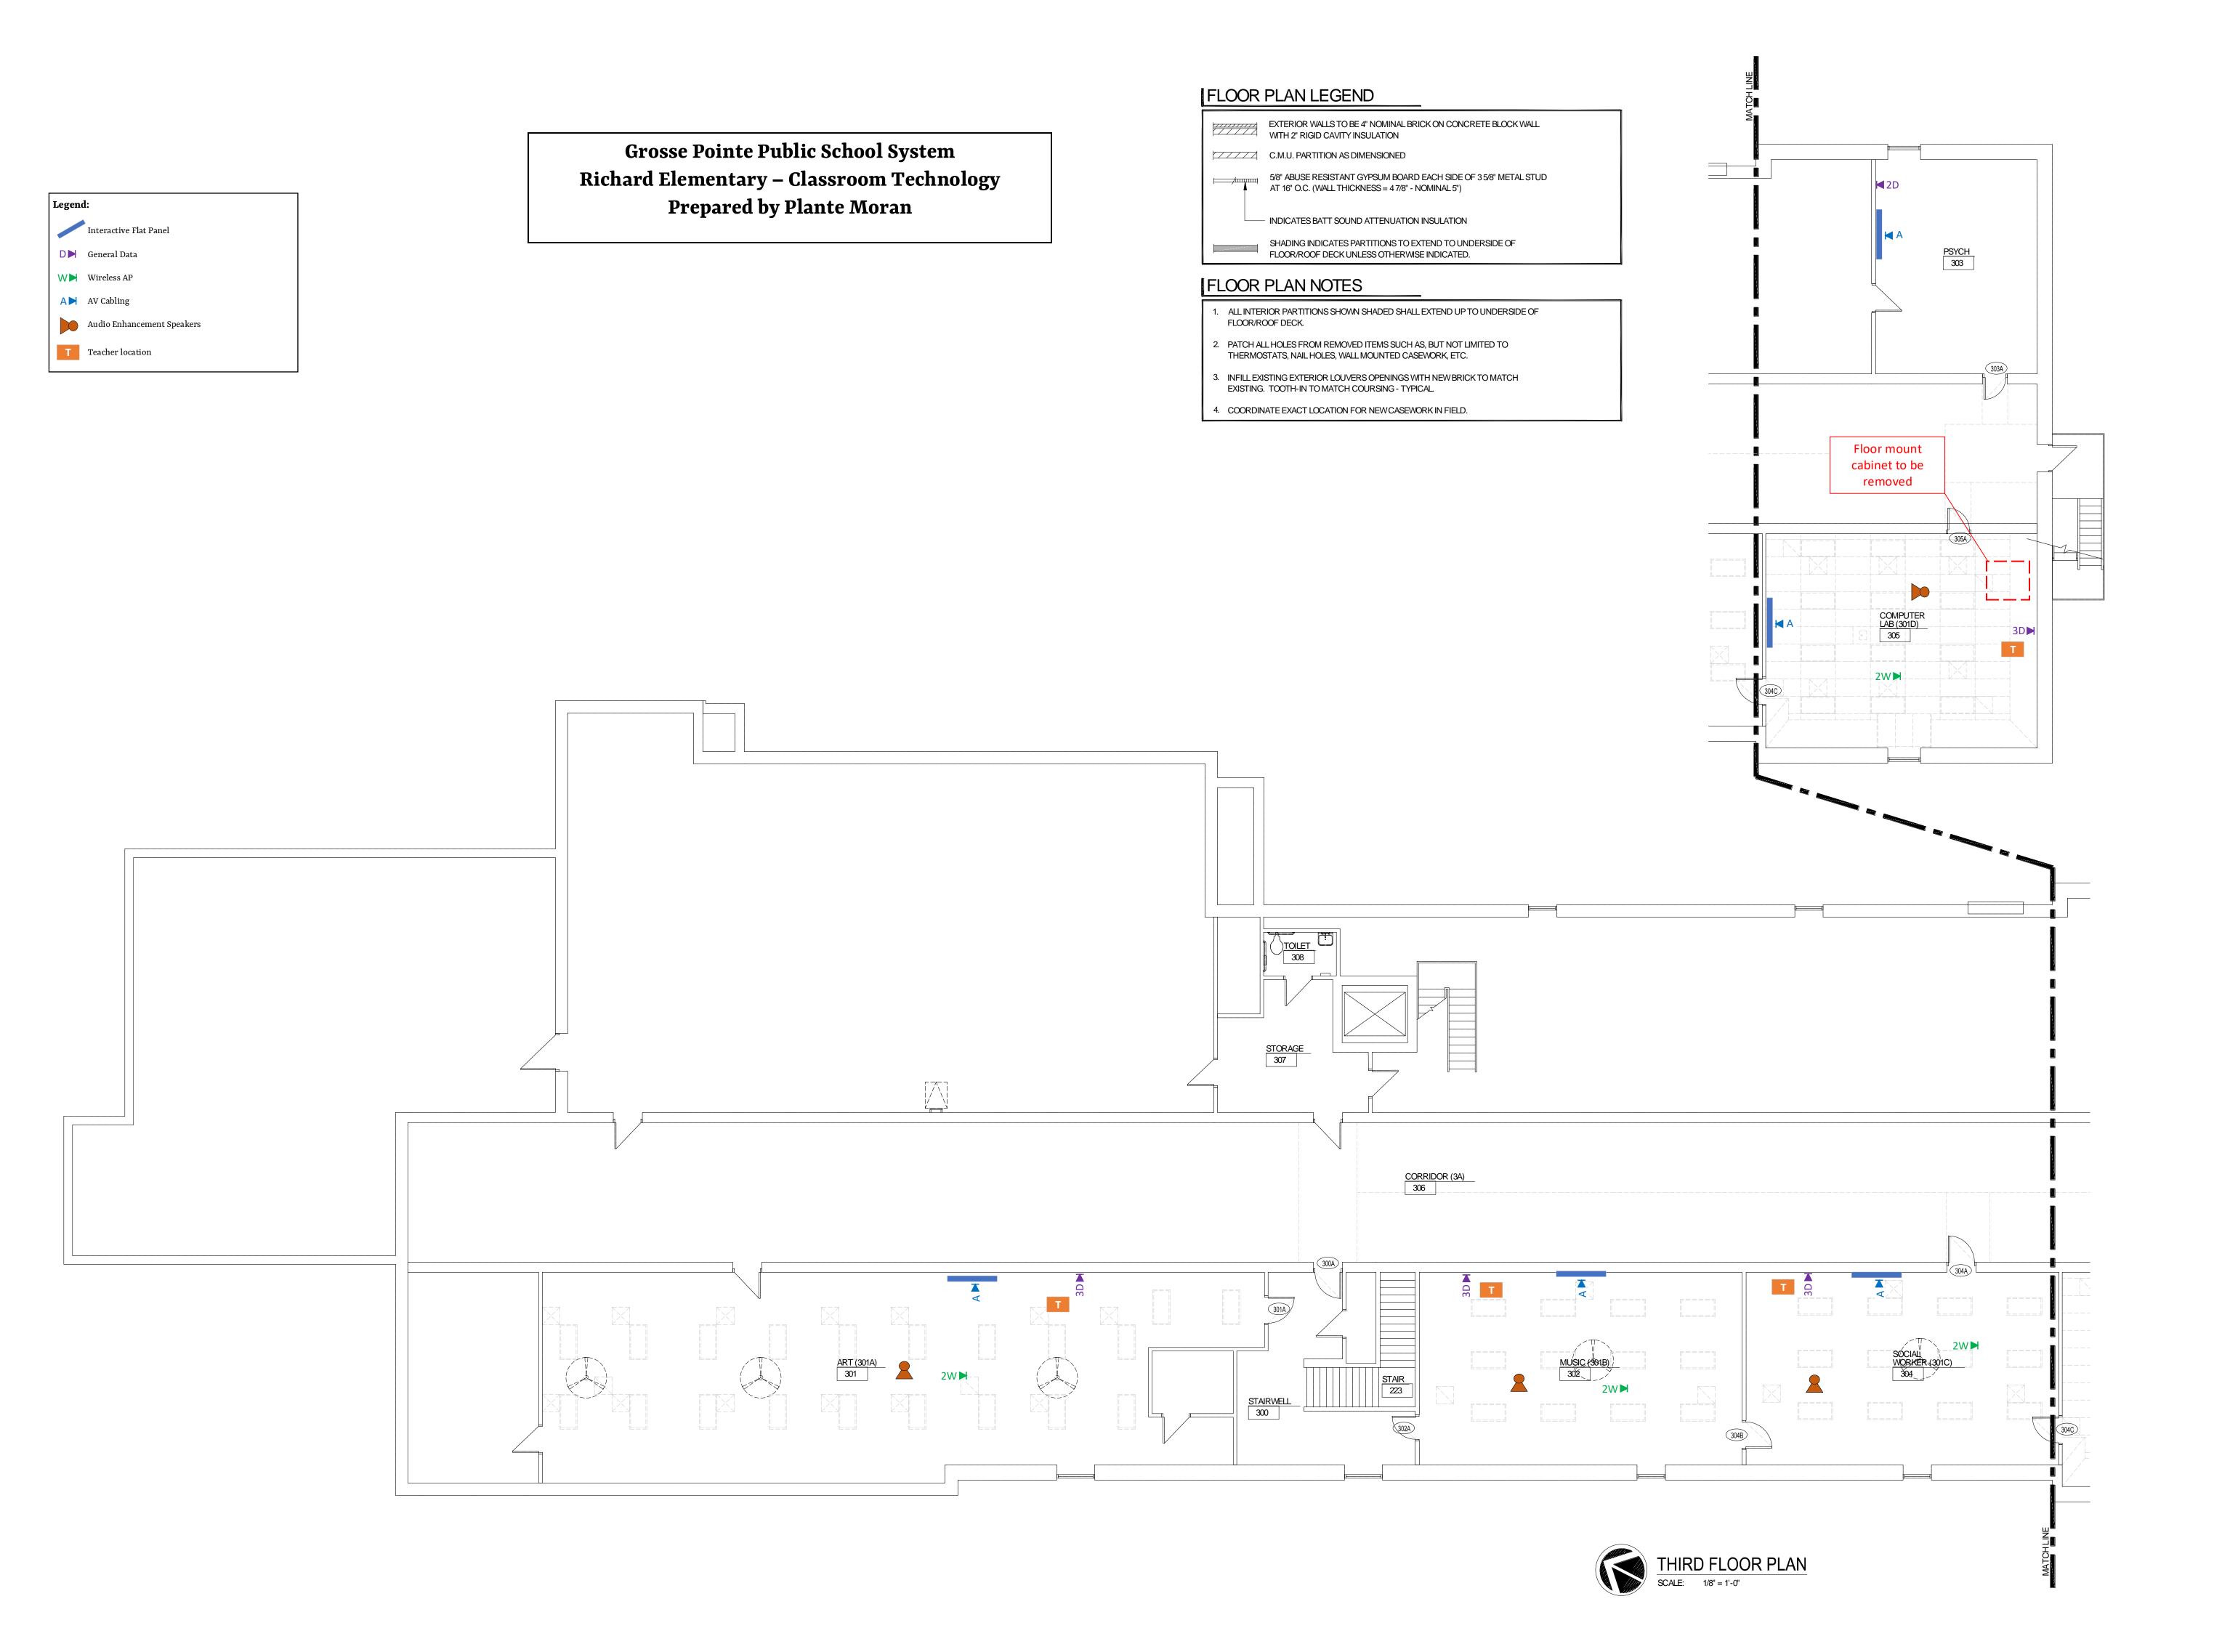

236 MILL STREET ROCHESTER, MI 48307 T: 248.656.1377 frenchaia.com

| PROJECT |  |
|---------|--|

GROSSE POINTE
PUBLIC SCHOOLS
RICHARD ES
RENOVATIONS

GROSSE POINTE FARMS MICHIGAN

SHEET

THIRD FLOOR PLAN

PROJECT NUMBER
2019-029

A2.03

SHEET NUMBER